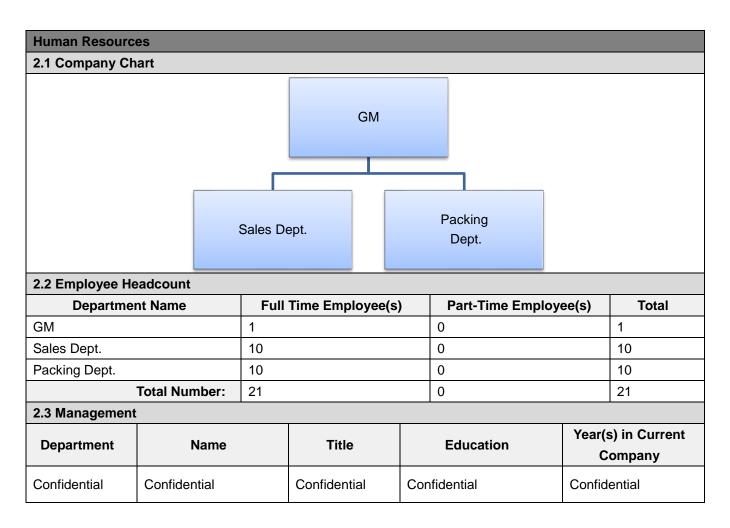

### **Section 2: Human Resources**

| Report No:  | 18939356_ T | Report date:   | 19/Aug./2019 | Assessed By | Tonny Yang |          |         |
|-------------|-------------|----------------|--------------|-------------|------------|----------|---------|
| CONFIDENTIA | \L          | All Rights Res | served       |             |            | Page No: | 6 of 20 |